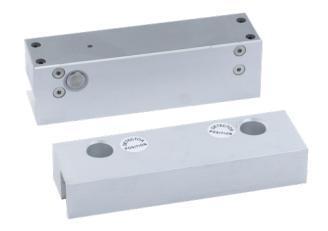

#### General

| Applications | Glass door                |
|--------------|---------------------------|
| Life         | >1000,000 times           |
| Anti-pull    | 1000kg                    |
| Dimensions   | 148*43*39mm & 148*43*25mm |