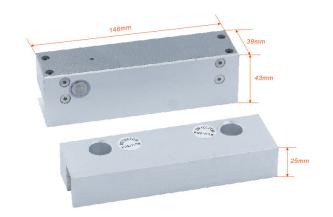

#### **Dimensions**

#### General

| Applications | Glass door                |
|--------------|---------------------------|
| Life         | >1000,000 times           |
| Anti-pull    | 1000kg                    |
| Dimensions   | 148*43*39mm & 148*43*25mm |